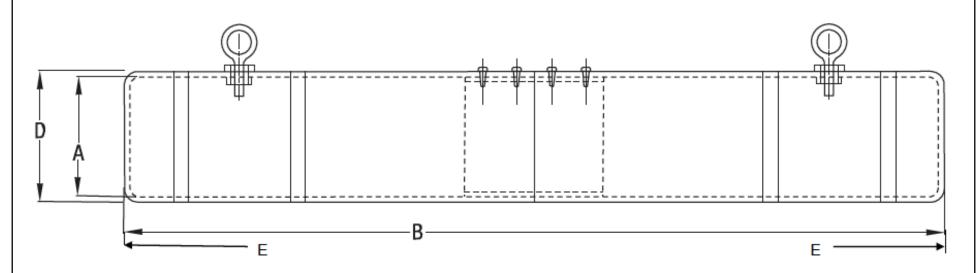

| Standard Sizes            | A = Actual Inside Diameter | D = Actual Outside Diameter | B = OverallLength | E= Approx. Distance from Rivet |
|---------------------------|----------------------------|-----------------------------|-------------------|--------------------------------|
|                           |                            |                             |                   | to End                         |
| 4.5" Diameter x 96" Long  | 4.72 inches                | 5.00 inches                 | 96.0 inches       | 16.00 inches                   |
| 4.5" Diameter x 120" Long | 4.72 inches                | 5.00 inches                 | 120.0 inches      | 16.00 inches                   |
| 7.0"Diameterx96"Long      | 7.10 inches                | 7.34 inches                 | 96.0 inches       | 16.00 inches                   |
| 7.0"Diameter x 120"Long   | 7.10 inches                | 7.34 inches                 | 120.0 inches      | 16.00 inches                   |