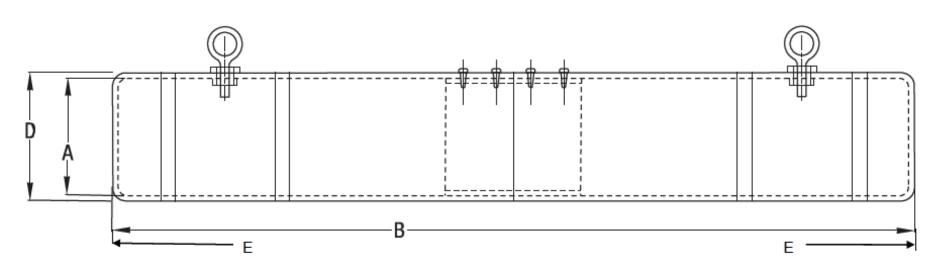

With Chain

**Specifications:** 

See below

Size: 80" L Page: 1 of 1

Certified Veteran Owned

| Standard Sizes       | A = Actual Inside Diameter | D = Actual Outside Diameter | B = OverallLength | E= Approx. Distance from Rivet to End |
|----------------------|----------------------------|-----------------------------|-------------------|---------------------------------------|
| 4.5"Diameterx80"Long | 4.72 inches                | 5.00 inches                 | 80.0 inches       | 6.00 inches                           |
| 7.0"Diameterx80"Long | 7.10 inches                | 7.34 inches                 | 80.0 inches       | 6.00 inches                           |